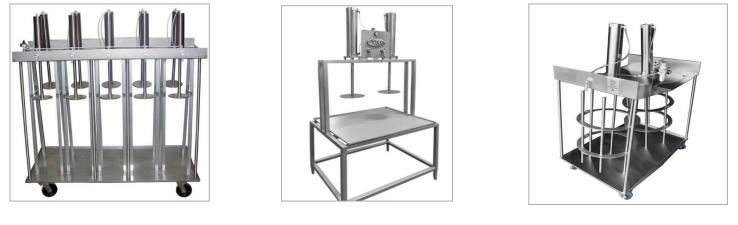

| A-Frame or Table Cheese Press |                                                                             |  |  |
|-------------------------------|-----------------------------------------------------------------------------|--|--|
| Press Head                    | 8" Diameter Single Head Plate                                               |  |  |
| Power:                        | Pnuematically Driven                                                        |  |  |
| Cylinder:                     | SMC Brand Stainless Steel                                                   |  |  |
| Material:                     | 304 Stainless Steel, No. 4 Finish                                           |  |  |
| Legs:                         | (4) Stainless Legs with Adjustable Ball Feet or Sanitary Food-Grade Casters |  |  |
| Outlet:                       | 1.5" TC                                                                     |  |  |
| Dimensions:                   | TBD                                                                         |  |  |