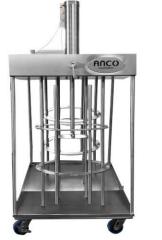

| A-Frame or Table Cheese Press |                                                                             |  |  |
|-------------------------------|-----------------------------------------------------------------------------|--|--|
| Press Head                    | 8" Diameter Single Head Plate                                               |  |  |
| Power:                        | Pnuematically Driven                                                        |  |  |
| Cylinder:                     | SMC Brand Stainless Steel                                                   |  |  |
| Material:                     | 304 Stainless Steel, No. 4 Finish                                           |  |  |
| Legs:                         | (4) Stainless Legs with Adjustable Ball Feet or Sanitary Food-Grade Casters |  |  |
| Outlet:                       | 1.5" TC                                                                     |  |  |
| Dimensions:                   | TBD                                                                         |  |  |