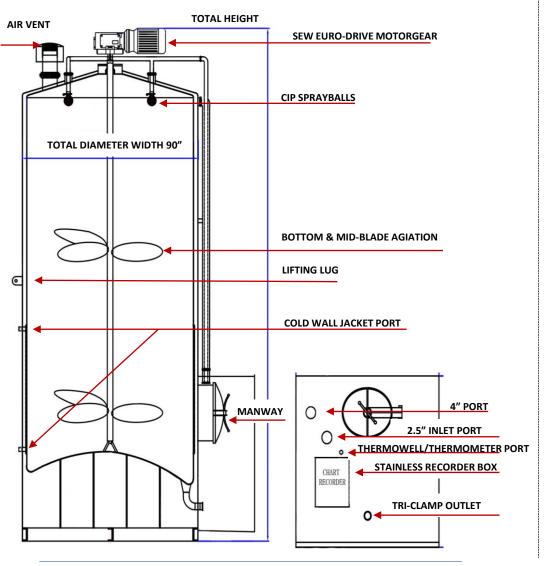

## **Anco Equipment-Vertical Storage Silos**

Drawing is not to scale, please make adjustments on drawing if needed.

All these options come standard with purchase; however, you may customize options below. Please make notes and adjustment on the drawing or comment section below.

| Confirm your tank design                                                                                                                 | Answer |
|------------------------------------------------------------------------------------------------------------------------------------------|--------|
| 1. Gallon Size? 1,000-10,000 Available                                                                                                   |        |
| 2. Power for motor: single or 3 phase                                                                                                    |        |
| 3. Are mounting feet required?                                                                                                           |        |
| 4. Are there any additional ports required? If so, place circles on drawing for location and port sizes and type in the instruction box. |        |
| 5. Is a ladder required?                                                                                                                 |        |
| 6. Is a safety cage required?                                                                                                            |        |