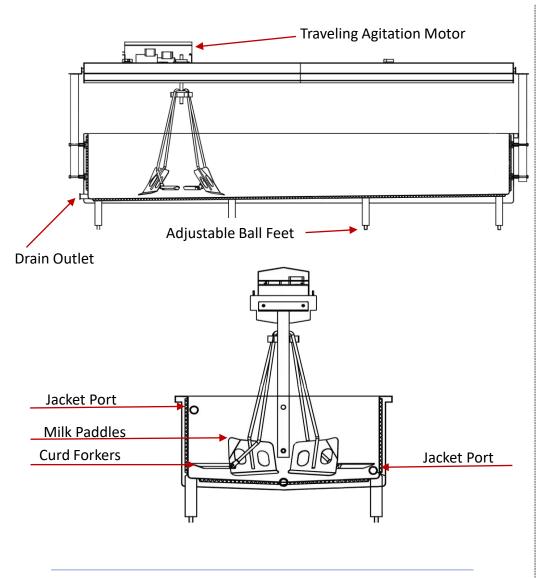

Drawing is not to scale, please make adjustments on drawing if needed.

All these options come standard with purchase; however, you may customize options below. Please make notes and adjustment on the drawing or comment section below.

Questions: (920) 569-3530 or info@ancoequipment.com

Drawing is not to scale, please make adjustments on drawing if needed.

Questions: (920) 569-3530 or info@ancoequipment.com

All these options come standard with purchase; however, you may customize options below. Please make notes and adjustment on the drawing or comment section below.