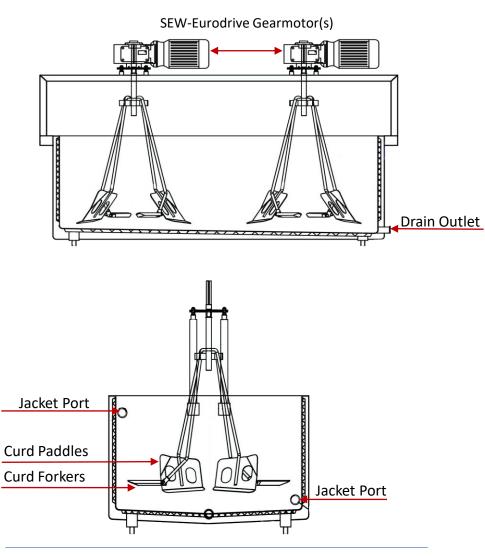

Questions: (920) 569-3530 or info@ancoequipment.com

Drawing is not to scale, please make adjustments on drawing if needed.

Questions: (920) 569-3530 or info@ancoequipment.com

All these options come standard with purchase; however, you may customize options below. Please make notes and adjustment on the drawing or comment section below.