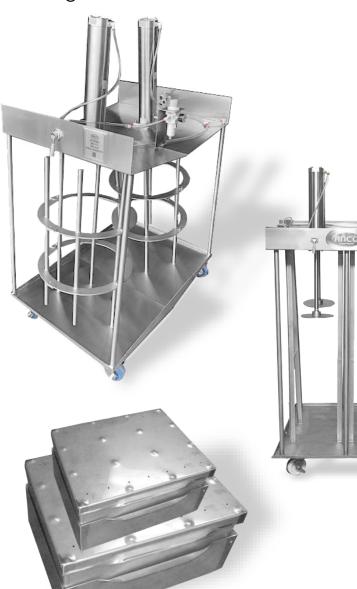

## A-Frame Vertical Cheese Presses

Anco pneumatic cheese presses range from single to ten cylinder in size and constructed with 304 Stainless-Steel with a Number 4 finish. Our cheese presses can be custom built and designed to fit most cheese forms Pneumatic controls come standard with every press. Both horizontal and vertical designs are available.