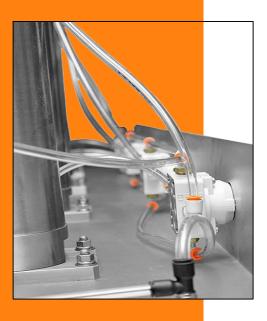

## A-Frame Vertical Cheese Presses

Anco pneumatic cheese presses range from single to ten cylinder in size and constructed with 304 Stainless-Steel with a Number 4 finish. Our cheese presses can be custom built and designed to fit most cheese forms Pneumatic controls come standard with every press. Both horizontal and vertical designs are available.

## Table Cheese Presses

Table cheese presses are designed for a smaller scale cheese factory. It is available in one to four pneumatic driven control press heads and a heavy duty 304 Stainless Steel table with a whey drain outlet. Plates can be sized and designed to fit most cheese molds. They can be ordered with 3A adjustable ball feet or food grade casters.