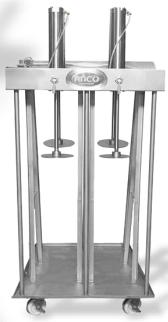

## A-Frame Vertical Cheese Presses

Anco pneumatic cheese presses range from single to ten cylinder in size and constructed with 304 Stainless-Steel with a Number 4 finish. Our cheese presses can be custom built and designed to fit most cheese forms Pneumatic controls come standard with every press. Both horizontal and vertical designs are available.