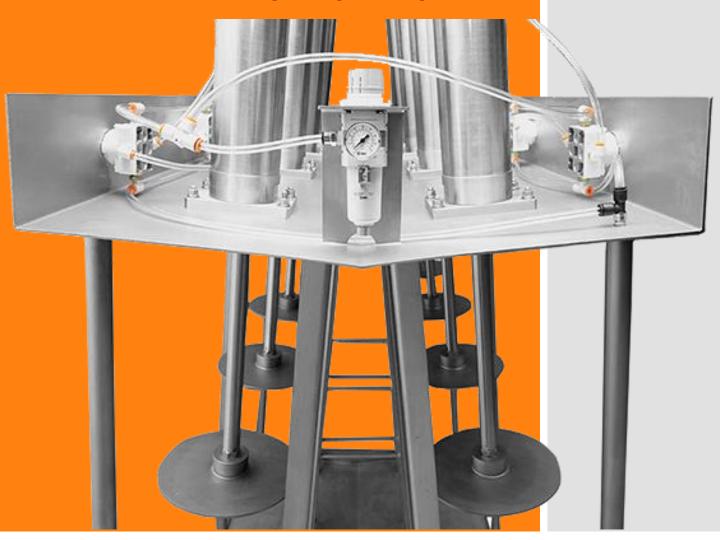

## A-Frame Vertical Cheese Presses

Anco pneumatic cheese presses range from single to ten cylinder in size and constructed with 304 Stainless-Steel with a Number 4 finish. Our cheese presses can be custom built and designed to fit most cheese forms Pneumatic controls come standard with every press. Both horizontal and vertical designs are available.

## Table Cheese Presses

Table cheese presses are designed for a smaller scale cheese factory. It is available in one to four pneumatic driven control press heads and a heavy duty 304 Stainless Steel table with a whey drain outlet. Plates can be sized and designed to fit most cheese molds. They can be ordered with 3A adjustable ball feet or food grade casters.