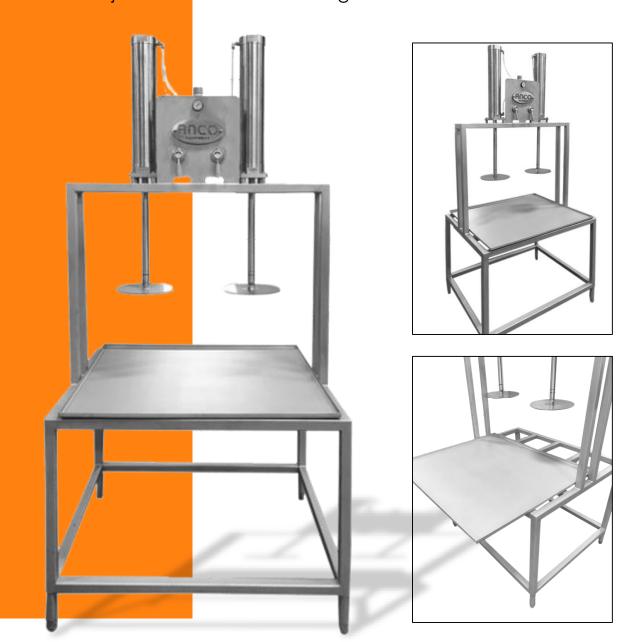

## Table Cheese Presses

Table cheese presses are designed for a smaller scale cheese factory. It is available in one to four pneumatic driven control press heads and a heavy duty 304 Stainless Steel table with a whey drain outlet. Plates can be sized and designed to fit most cheese molds. They can be ordered with 3A adjustable ball feet or food grade casters.