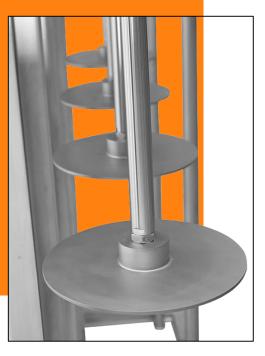

## A-Frame Vertical Cheese Presses

Anco pneumatic cheese presses range from single to ten cylinder in size and constructed with 304 Stainless-Steel with a Number 4 finish. Our cheese presses can be custom built and designed to fit most cheese forms Pneumatic controls come standard with every press. Both horizontal and vertical designs are available.

## Table Cheese Presses

Table cheese presses are designed for a smaller scale cheese factory. It is available in one to four pneumatic driven control press heads and a heavy duty 304 Stainless Steel table with a whey drain outlet. Plates can be sized and designed to fit most cheese molds. They can be ordered with 3A adjustable ball feet or food grade casters.