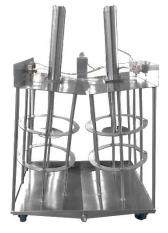

## **Anco Equipment-Cheese Press**

Drawing is not to scale, please make adjustments on drawing if needed.

Cage Option
For Round Molds

Please make notes and adjustment on the drawing or comment section below.

| Confirm Cheese Press design                                                                  | Answer |
|----------------------------------------------------------------------------------------------|--------|
| 1. What design? A-Frame or Table Press                                                       |        |
| 2. Do you require a cage around your cheese molds? (seen typically with round plastic molds) |        |
| 3. Number of press heads or pounds of cheese processed at one time?                          |        |
| 4. Dimensions of mold (to configure cylinder disc)                                           |        |
| 5. Are stainless or plastic molds to be used?                                                |        |
| 6. Do you require heavy duty food grade casters or adjustable ball feet?                     |        |
| 7. Are there any height or width restrictions, doorways, ceilings etc. ?                     |        |
| Additional Instructions                                                                      |        |
|                                                                                              |        |