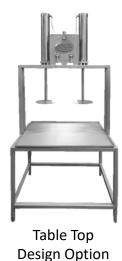

## **Anco Equipment-Cheese Press**

Drawing is not to scale, please make adjustments on drawing if needed.

Cage Option
For Round Molds

Please make notes and adjustment on the drawing or comment section below.

| Confirm Cheese Press design                                                                  | Answer |
|----------------------------------------------------------------------------------------------|--------|
| 1. What design? A-Frame or Table Press                                                       |        |
| 2. Do you require a cage around your cheese molds? (seen typically with round plastic molds) |        |
| 3. Number of press heads or pounds of cheese processed at one time?                          |        |
| 4. Dimensions of mold (to configure cylinder disc)                                           |        |
| 5. Are stainless or plastic molds to be used?                                                |        |
| 6. Do you require heavy duty food grade casters or adjustable ball feet?                     |        |
| 7. Are there any height or width restrictions, doorways, ceilings etc. ?                     |        |
| Additional Instructions                                                                      |        |
|                                                                                              |        |