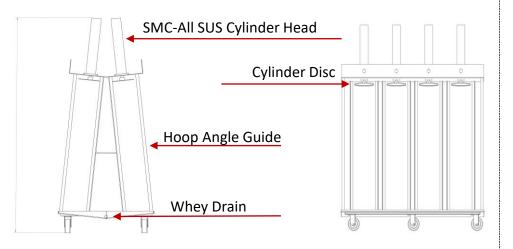

## **Anco Equipment-Cheese Press**

Drawing is not to scale, please make adjustments on drawing if needed.

Cage Option
For Round Molds

Please make notes and adjustment on the drawing or comment section below.

| Confirm Cheese Press design                                                                  | Answer |
|----------------------------------------------------------------------------------------------|--------|
| 1. What design? A-Frame or Table Press                                                       |        |
| 2. Do you require a cage around your cheese molds? (seen typically with round plastic molds) |        |
| 3. Number of press heads or pounds of cheese processed at one time?                          |        |
| 4. Dimensions of mold (to configure cylinder disc)                                           |        |
| 5. Are stainless or plastic molds to be used?                                                |        |
| 6. Do you require heavy duty food grade casters or adjustable ball feet?                     |        |
| 7. Are there any height or width restrictions, doorways, ceilings etc. ?                     |        |
| Additional Instructions                                                                      |        |
|                                                                                              |        |