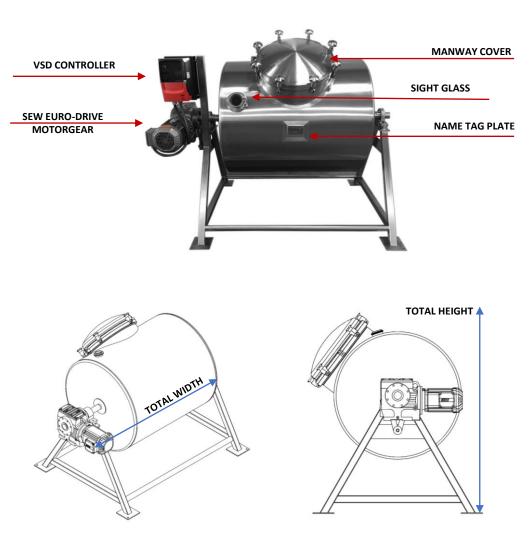

| Confirm your tank design                                                            | Answer |
|-------------------------------------------------------------------------------------|--------|
| 1. What churn size are you looking for?                                             |        |
| 2. Power for motor: single or 3 phase                                               |        |
| 3. Does your facility have width restrictions? i.e. doorways or limited floor space |        |
| 4. Does your facility have height restrictions? i.e. doorway or ceiling height      |        |
| 5. Does this churn require a PLC?                                                   |        |
|                                                                                     |        |